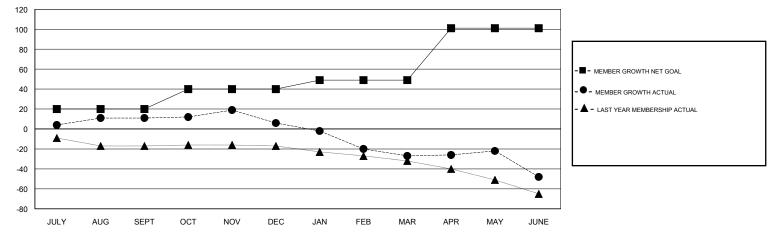

## District 34 B

Results as of: 06/30/2019

GMT:

## OPEN LOCATION ALABAMA GMT CA Clubs Members RESULTS FOR 2018-2019 RESULTS FOR 2018-2019 NEW CLUB GOAL NEW CLUBS DROPPED CLUBS MEMBER GROWTH NET MEMBER GROWTH DROPPED QUARTER QUARTER GOAL ACTUAL MEMBERS ACTUAL (including transfers) 0 0 0 20 26 15 JULY/AUG/SEPT JULY/AUG/SEPT 0 0 0 20 18 22 OCT/NOV/DEC OCT/NOV/DEC 0 0 9 20 52 1 JAN/FEB/MAR JAN/FEB/MAR 1 0 1 10 31 52 APR/MAY/JUNE APR/MAY/JUNE